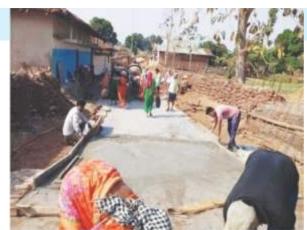

### Project Area

| District       | Block      | Centre     | No. of Villages |
|----------------|------------|------------|-----------------|
| Bilaspur       | Masturi    | Risda      | 38              |
|                |            |            |                 |
| Janjgir-Champa | Akaltara   | Parsahi    | 27              |
|                | Dabhara    | Kansa      | 39              |
|                | Malkharoda | Malkharoda | 39              |
|                |            |            |                 |
| Korba          | Korba      | Madanpur   | 40              |
|                |            |            |                 |
| Durg           | Patan      | Selud      | 59              |
|                |            | Total      | 242             |

#### **Process**

Since the objective is, by the end of the funding period, strong community-based organizations should exist in over 250 villages in Raipur Diocese, nearly 60 Panchayat federations were selected to make them as models for 250 villages. The institutional capacities of federations have been enhanced. The staff assist federations to revise bylaws, develop systems for effective functioning, chalk out strategic plans through training, meetings and exposure programs. Federations will by the end of the project, work as voluntary organizations to access their rights, entitlements and develop their villages.