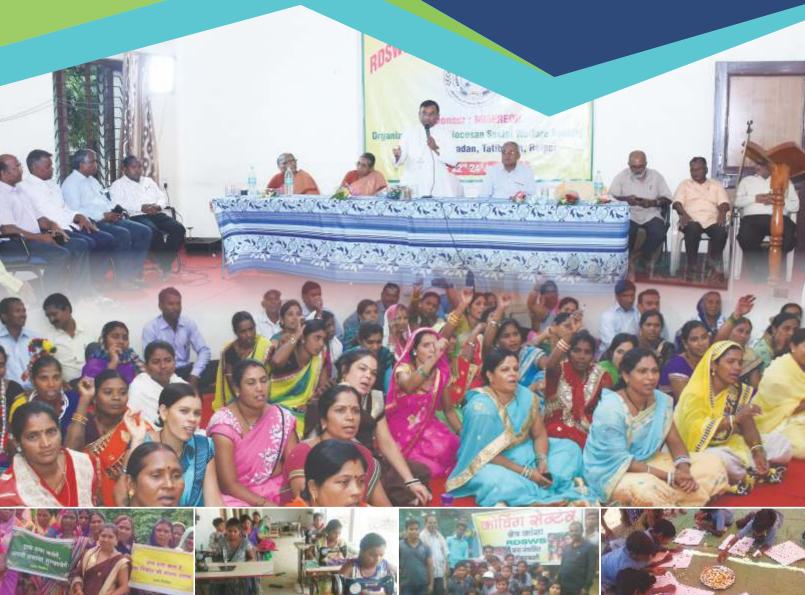

### **Development Programs for the year 2017-18**

**Project -** ENHANCING THE INSTITUTIONAL CAPACITIES OF FEDERATIONS TO SECURE THEIR RIGHTS FOR DEVELOPMENT AND DIGNIFIED LIVING IN THE RAIPUR DIOCESE OF CHHATTISGARH.

#### Overview:

The RDSWS aims at improving the institutional capacities of rural federations of tribals (ST), Dalits (SC) and backward groups especially women. Since the project is focusing on the federations, it became necessary to address the social, economic and political empowerment of these marginalized women. Through federations, the project will strengthen their capacity to avail their basic needs. Also, they will gain confidence to negotiate for the government schemes through Gram Sabha and Panchayats to benefit the needy people.

#### **Process**

Since the objective is, by the end of the funding period, strong community-based organizations should exist in over 250 villages in Raipur Diocese, nearly 60 Panchayat federations were selected to make them as models for 250 villages. The institutional capacities of federations have been enhanced. The staff assist federations to revise bylaws, develop systems for effective functioning, chalk out strategic plans through training, meetings and exposure programs. Federations will by the end of the project, work as voluntary organizations to access their rights, entitlements and develop their villages.

### **Society level change:**

- 3-5 women leaders from each federation are able to confidently interact with government offices and Panchayats for the welfare schemes of the poor, village development issues and justice for women in target villages of the project, which itself is a great morale booster for the other women.
- The issue of untouchability & discrimination considerably minimizing (75% to 80% meeting together, common meals, celebrations of social and national festivals) and mutual respect is developing among the villagers due to the awareness building programs.
- Rapidly increasing women participants in Gramsabha, more than men women attended the Gram Sabha in 16 Panchayats at Kansa, Malkharoda, Parsahi, Risda and Selud which were held in the month of January 2018.