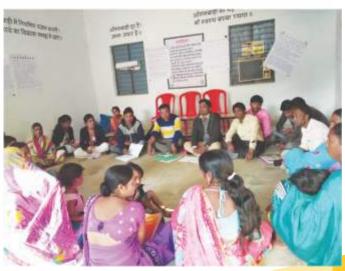

### **Society level change:**

- 3-5 women leaders from each federation are able to confidently interact with government offices and Panchayats for the welfare schemes of the poor, village development issues and justice for women in target villages of the project, which itself is a great morale booster for the other women.
- The issue of untouchability & discrimination considerably minimizing (75% to 80% meeting together, common meals, celebrations of social and national festivals) and mutual respect is developing among the villagers due to the awareness building programs.
- Rapidly increasing women participants in Gramsabha, more than men women attended the Gram Sabha in 16 Panchayats at Kansa, Malkharoda, Parsahi, Risda and Selud which were held in the month of January 2018.

### Community-level Achievements:

- In 10 panchayats women federations have taken initiatives to organize the Panchayat level women Gram Sabha' to prepare applications to present in the real Gram Sabha in order to avail the government schemes such as issues related to drinking water, widow pension and PM housing facilities in the month of January 2018.
- 27 families obtained land right certificates (Bhu Adhikar / Patta) by the efforts of federations in 8 villages at Madanpur center.
- 130 individual women have gained the confidence to participate actively in public meetings, especially in Panchayat gram sabha. They articulate their needs and aspirations. They could communicate very boldly without fear in the presence of menfolk in Selud, Parsahi, Malkaroda, Risda and Kansa centers.
- Women have taken initiatives for 2227 applications, got approved for pensions, bore wells, PM Awas, village link road, income generation programs etc. National Employment Rural Guarantee Act (NERGA) work started in 53 villages, 693 workers received delayed payments in 28 villages and ban of illegal forest cutting in 4 villages due to PLF pressure.
- Federation members are sensitive to adopt the poorest children to educate with their own money and motivated the parents to send their children regularly to school. Thus 122 dropouts were enrolled in schools in 26 villages of Selud, Malkharoda and Madanpur centers.