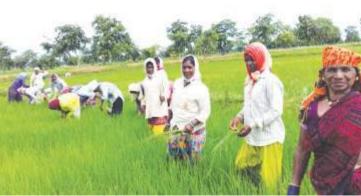

#### Overview:

The RDSWS aims at improving the institutional capacities of rural federations of tribals (ST), Dalits (SC) and backward groups especially women. Since the project is focusing on the federations, it became necessary to address the social, economic and political empowerment of these marginalized women. Through federations, the project will strengthen their capacity to avail their basic needs. Also, they will gain confidence to negotiate for the government schemes through Gram Sabha and Panchayats to benefit the needy people.

### Community-level Achievements:

- In 10 panchayats women federations have taken initiatives to organize the Panchayat level women Gram Sabha' to prepare applications to present in the real Gram Sabha in order to avail the government schemes such as issues related to drinking water, widow pension and PM housing facilities in the month of January 2018.
- 27 families obtained land right certificates (Bhu Adhikar / Patta) by the efforts of federations in 8 villages at Madanpur center.
- 130 individual women have gained the confidence to participate actively in public meetings, especially in Panchayat gram sabha. They articulate their needs and aspirations. They could communicate very boldly without fear in the presence of menfolk in Selud, Parsahi, Malkaroda, Risda and Kansa centers.
- Women have taken initiatives for 2227 applications, got approved for pensions, bore wells, PM Awas, village link road, income generation programs etc. National Employment Rural Guarantee Act (NERGA) work started in 53 villages, 693 workers received delayed payments in 28 villages and ban of illegal forest cutting in 4 villages due to PLF pressure.
- Federation members are sensitive to adopt the poorest children to educate with their own money and motivated the parents to send their children regularly to school. Thus 122 dropouts were enrolled in schools in 26 villages of Selud, Malkharoda and Madanpur centers.