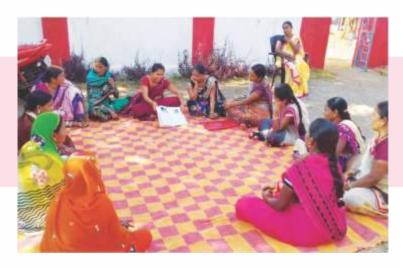

### **Society level change:**

- 3-5 women leaders from each federation are able to confidently interact with government offices and Panchayats for the welfare schemes of the poor, village development issues and justice for women in target villages of the project, which itself is a great morale booster for the other women.
- The issue of untouchability & discrimination considerably minimizing (75% to 80% meeting together, common meals, celebrations of social and national festivals) and mutual respect is developing among the villagers due to the awareness building programs.
- Rapidly increasing women participants in Gramsabha, more than men women attended the Gram Sabha in 16 Panchayats at Kansa, Malkharoda, Parsahi, Risda and Selud which were held in the month of January 2018.

### Community-level Achievements:

- In 10 panchayats women federations have taken initiatives to organize the Panchayat level women Gram Sabha' to prepare applications to present in the real Gram Sabha in order to avail the government schemes such as issues related to drinking water, widow pension and PM housing facilities in the month of January 2018.
- 27 families obtained land right certificates (Bhu Adhikar / Patta) by the efforts of federations in 8 villages at Madanpur center.
- 130 individual women have gained the confidence to participate actively in public meetings, especially in Panchayat gram sabha. They articulate their needs and aspirations. They could communicate very boldly without fear in the presence of menfolk in Selud, Parsahi, Malkaroda, Risda and Kansa centers.
- Women have taken initiatives for 2227 applications, got approved for pensions, bore wells, PM Awas, village link road, income generation programs etc. National Employment Rural Guarantee Act (NERGA) work started in 53 villages, 693 workers received delayed payments in 28 villages and ban of illegal forest cutting in 4 villages due to PLF pressure.
- Federation members are sensitive to adopt the poorest children to educate with their own money and motivated the parents to send their children regularly to school. Thus 122 dropouts were enrolled in schools in 26 villages of Selud, Malkharoda and Madanpur centers.