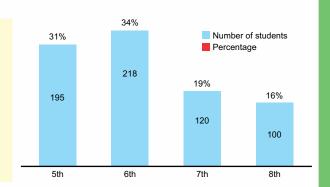

The KINDERMISSIONSWERK through 24 coaching centers helps the rural children get quality education especially those in 5th to 8th standard. Coaching centers improve their English and math and thus prepare them to go for higher studies. The project also gives equal importance to another objective: to enroll dropouts.

### **Coaching Centres**

• 13 coaching centres for weak children (5th to 8th standard) regularly conducted by the federations.