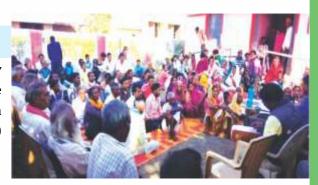

#### **Process**

Since the objective is, by the end of the funding period, strong community-based organizations should exist in over 250 villages in Raipur Diocese, nearly 60 Panchayat federations were selected to make them as models for 250 villages. The institutional capacities of federations have been enhanced. The staff assist federations to revise bylaws, develop systems for effective functioning, chalk out strategic plans through training, meetings and exposure programs. Federations will by the end of the project, work as voluntary organizations to access their rights, entitlements and develop their villages.

### **Society level change:**

- 3-5 women leaders from each federation are able to confidently interact with government offices and Panchayats for the welfare schemes of the poor, village development issues and justice for women in target villages of the project, which itself is a great morale booster for the other women.
- The issue of untouchability & discrimination considerably minimizing (75% to 80% meeting together, common meals, celebrations of social and national festivals) and mutual respect is developing among the villagers due to the awareness building programs.
- Rapidly increasing women participants in Gramsabha, more than men women attended the Gram Sabha in 16 Panchayats at Kansa, Malkharoda, Parsahi, Risda and Selud which were held in the month of January 2018.