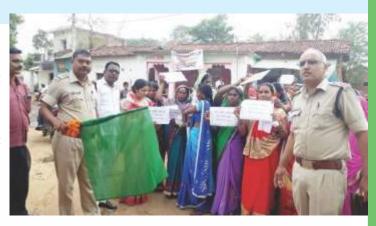

### Protesting against alcoholism

Women's federation exercise ban on liquor sale and consumption through their women commando committee. The Panchayat appreciated federation's work and the Sarpanch gave the responsibility of running the PDS (Public distribution scheme) at Gadhadihi village in Selud center. Also, Podi Dalha village federation women protested against alcoholism. As a result liquor shop is closed into the nearby village.