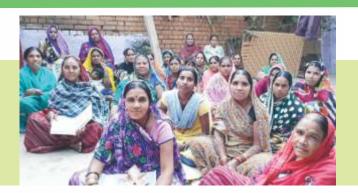

### **Society level change:**

- 3-5 women leaders from each federation are able to confidently interact with government offices and Panchayats for the welfare schemes of the poor, village development issues and justice for women in target villages of the project, which itself is a great morale booster for the other women.
- The issue of untouchability & discrimination considerably minimizing (75% to 80% meeting together, common meals, celebrations of social and national festivals) and mutual respect is developing among the villagers due to the awareness building programs.
- Rapidly increasing women participants in Gramsabha, more than men women attended the Gram Sabha in 16 Panchayats at Kansa, Malkharoda, Parsahi, Risda and Selud which were held in the month of January 2018.

### Community-level Achievements:

- In 10 panchayats women federations have taken initiatives to organize the Panchayat level women Gram Sabha' to prepare applications to present in the real Gram Sabha in order to avail the government schemes such as issues related to drinking water, widow pension and PM housing facilities in the month of January 2018.
- 27 families obtained land right certificates (Bhu Adhikar / Patta) by the efforts of federations in 8 villages at Madanpur center.
- 130 individual women have gained the confidence to participate actively in public meetings, especially in Panchayat gram sabha. They articulate their needs and aspirations. They could communicate very boldly without fear in the presence of menfolk in Selud, Parsahi, Malkaroda, Risda and Kansa centers.
- Women have taken initiatives for 2227 applications, got approved for pensions, bore wells, PM Awas, village link road, income generation programs etc. National Employment Rural Guarantee Act (NERGA) work started in 53 villages, 693 workers received delayed payments in 28 villages and ban of illegal forest cutting in 4 villages due to PLF pressure.
- Federation members are sensitive to adopt the poorest children to educate with their own money and motivated the parents to send their children regularly to school. Thus 122 dropouts were enrolled in schools in 26 villages of Selud, Malkharoda and Madanpur centers.