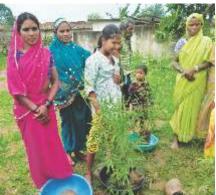

#### **Environmental Protection**

Federation women with the cooperation of village leaders community became more conscious of the protection of the environment and ban illegal forest cutting. They planted 1022 trees in 31 villages under the guidance of federations. 50-60 % of the saplings are growing in Malkharoda, Madanpur, Parsahi and Selud centers.