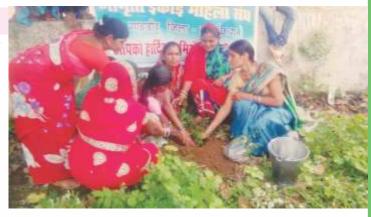

#### **Environmental Protection**

Federation women with the cooperation of village leaders community became more conscious of the protection of the environment and ban illegal forest cutting. They planted 1022 trees in 31 villages under the guidance of federations. 50-60 % of the saplings are growing in Malkharoda, Madanpur, Parsahi and Selud centers.