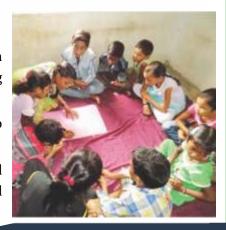

### **Coaching Centres**

• 13 coaching centres for weak children (5th to 8th standard) regularly conducted by the federations.