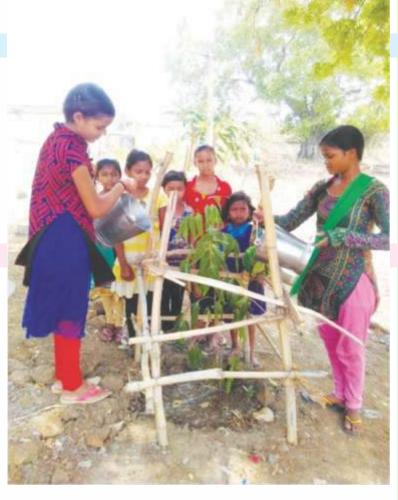

#### **Environmental Protection**

Federation women with the cooperation of village leaders community became more conscious of the protection of the environment and ban illegal forest cutting. They planted 1022 trees in 31 villages under the guidance of federations. 50-60 % of the saplings are growing in Malkharoda, Madanpur, Parsahi and Selud centers.