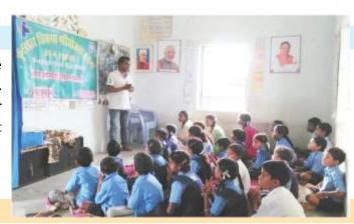

### **Coaching Centres**

• 13 coaching centres for weak children (5th to 8th standard) regularly conducted by the federations.