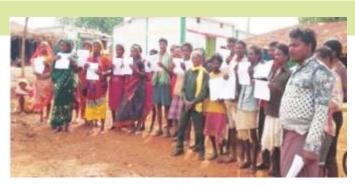

### Community-level Achievements:

- In 10 panchayats women federations have taken initiatives to organize the Panchayat level women Gram Sabha' to prepare applications to present in the real Gram Sabha in order to avail the government schemes such as issues related to drinking water, widow pension and PM housing facilities in the month of January 2018.
- 27 families obtained land right certificates (Bhu Adhikar / Patta) by the efforts of federations in 8 villages at Madanpur center.
- 130 individual women have gained the confidence to participate actively in public meetings, especially in Panchayat gram sabha. They articulate their needs and aspirations. They could communicate very boldly without fear in the presence of menfolk in Selud, Parsahi, Malkaroda, Risda and Kansa centers.
- Women have taken initiatives for 2227 applications, got approved for pensions, bore wells, PM Awas, village link road, income generation programs etc. National Employment Rural Guarantee Act (NERGA) work started in 53 villages, 693 workers received delayed payments in 28 villages and ban of illegal forest cutting in 4 villages due to PLF pressure.
- Federation members are sensitive to adopt the poorest children to educate with their own money and motivated the parents to send their children regularly to school. Thus 122 dropouts were enrolled in schools in 26 villages of Selud, Malkharoda and Madanpur centers.